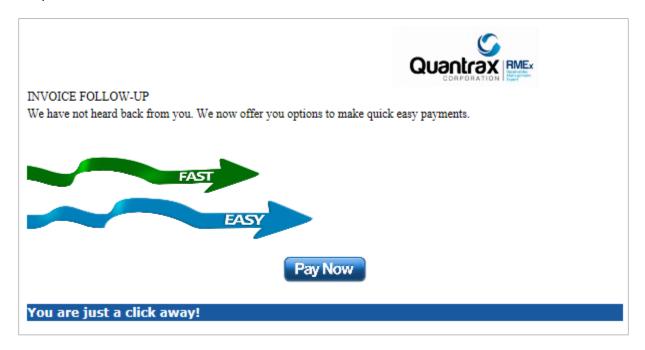

#### Sample 02

• To achieve Sample 02 from Sample 01, you just need a simple change in the HTML.

```
d align="right">
<a href="http://www</pre>
         <a href="http://www.quantrax.com/">timg src="http://www.international-presence.com/software/smimg/quantrax.png" width="600" height="80"/>
   -
- INMOICE FOLLOW-UP
     -
-
- 
      We have not heard back from you. We now offer you options to make quick easy payments.
      - Ktr
         
       <a href="https://payport.guantraxhost.com/guantrax/">img src="http://www.bedifferentorbedead.com/images/uploads/Fast_and_easy.png" width="400" height="150"/>
        <!We have not heard back from you. We now offer you options to make quick easy payments.>
    dign="genter">
          <a href="https://payport.quantrax/ost.com/quantrax/">img src="http://www.antonenterprise.com/wp-content/uploads/2016/09/paynow.png" width="111" height="38"/>
       
       <
                 <h4 style="padding-middle: 2px; padding-bottom: 2px; font-family: \property, \prope
```

• It simply adds up a few more lines which contains an image path to load.

#### Into this!

- You need to design your letterheads as PNG images at 200DPI.
- The dimensions should be of a standard letter for a full page letterhead.