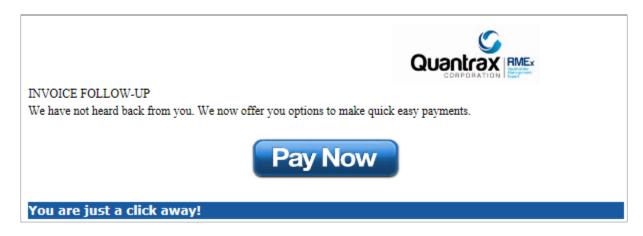

#### Into this!

- The secure email body can contain an image (PNG), a text body or an HTML design.
- The best and recommended way to design an image body is to work through html, so we do not recommend using a plane image as a cover page. Instead we will get it loaded through html.
- Having a plain text body is easy, you will just need to come up with the text content you will desire to use and we will help you do it.
- Quantrax will provide you sample HTML pages that can easily be changed to contain your own images, buttons and other content.

#### Sample 01

The HTML for the above design is as below.

```
<a href="http://www.quantrax.com/">img src="http://www.international-presence.com/software/smimq/quantrax.png" width="600" height="80"/>
INVOICE FOLLOW-UP
We have not heard back from you. We now offer you options to make quick easy payments.
  
<a href="https://payport.quantraxhost.com/quantrax/">cimg src="http://www.antonenterprise.com/wp-content/uploads/2016/09/paynow.pnq" width="200" height="60"/>
```

You do not need to change much to achieve a version of this of your own. By changing the images and the wording you can easily achieve your own cover page for your secure email.