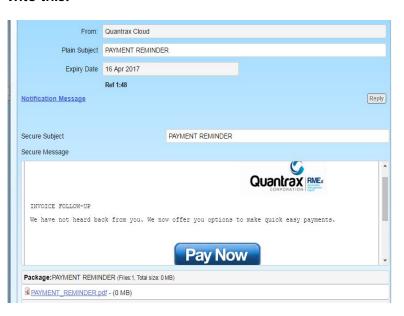

#### Into this!

- The secure email body can contain an image (PNG), a text body or an HTML design.
- The best and recommended way to design an image body is to work through html, so we do not recommend using a plane image as a cover page. Instead we will get it loaded through html.
- Having a plain text body is easy, you will just need to come up with the text content you will desire to use and we will help you do it.
- Quantrax will provide you sample HTML pages that can easily be changed to contain your own images, buttons and other content.

#### Sample 01

The HTML for the above design is as below.

```
<a href="http://www.quantrax.com/">img src="http://www.international-presence.com/software/smimq/quantrax.png" width="600" height="80"/>
INVOICE FOLLOW-UP
We have not heard back from you. We now offer you options to make quick easy payments.
  
<a href="https://payport.quantraxhost.com/quantrax/">cimg src="http://www.antonenterprise.com/wp-content/uploads/2016/09/paynow.pnq" width="200" height="60"/>
```