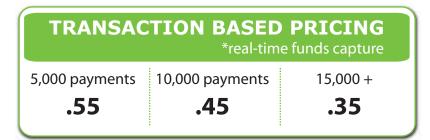

#### **Real-Time Credit Card Payments for Quantrax Users:**

BillingTree (formerly EPP) & Quantrax have partnered to offer discounted pricing for real-time Credit Card transactions. The pricing below is based on Quantrax users who choose to utilize their own merchant accounts. BillingTree offers further discounts to users who also establish a merchant account. Deeper discounts will also be available once Quantrax users hit 50,000 transactions in aggregate.